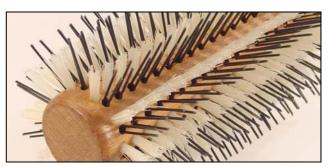

## DUO (VOLUME)

With two different types of bristles, to get more hair volume. Their combination rows lines with two different bristles (reinforced blonde bristles and double nylon pins). makes an easy entry to the hair from roots to grab and open it getting more natural volume.

**# 50513 – DUO large** 63 mm. dia. total 10+10 = 20 bristles rows

**# 50512 – DUO medium** 53 mm. dia. total 8+8 = 16 bristles rows

**# 50511 – DUO small** 45 mm. dia. total 6+6 = 12 bristles rows

## **Benefits:**

It's combination of two different types of bristles has been specially designed for an easy entry to dense hair. A unique bristle combination that leaves the hair healthier, silky and shiny.