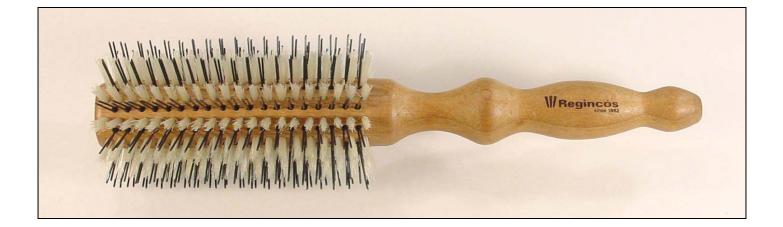

## DUO (VOLUME)

With two different types of bristles, to get more hair volume. Their combination rows lines with two different bristles (reinforced blonde bristles and double nylon pins). makes an easy entry to the hair from roots to grab and open it getting more natural volume.

**# 50513 – DUO large** 63 mm. dia. total 10+10 = 20 bristles rows

**# 50512 – DUO medium** 53 mm. dia. total 8+8 = 16 bristles rows

**# 50511 – DUO small** 45 mm. dia. total 6+6 = 12 bristles rows

Sculpted from a high quality polished Mahogany hard wood. The special ergonomic handle with it's added length, gives full control and best salon-comfort in a round brush blow dry. The hardwood absorbs the heat from the blow dry protecting the hair and scalp.