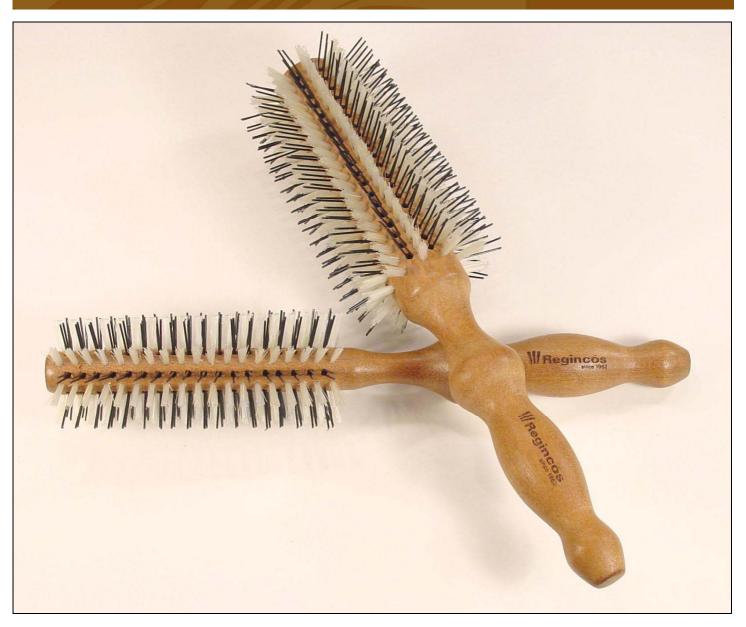

## DUO (VOLUME)

With two different types of bristles, to get more hair volume. Their combination rows lines with two different bristles (reinforced blonde bristles and double nylon pins). makes an easy entry to the hair from roots to grab and open it getting more natural volume.

**# 50513 – DUO large** 63 mm. dia. total 10+10 = 20 bristles rows

**# 50512 – DUO medium** 53 mm. dia. total 8+8 = 16 bristles rows

**# 50511 – DUO small** 45 mm. dia. total 6+6 = 12 bristles rows

## **Benefits:**

It's combination of two different types of bristles has been specially designed for an easy entry to dense hair. A unique bristle combination that leaves the hair healthier, silky and shiny.

Sculpted from a high quality polished Mahogany hard wood. The special ergonomic handle with it's added length, gives full control and best salon-comfort in a round brush blow dry. The hardwood absorbs the heat from the blow dry protecting the hair and scalp.

## Ingredients:

Reinforced blonde bristles and double nylon pins. Mahogany wood sourced from non endangered forests.

Logo engraved on handle in laser system.

Combination of two different bristles

Premium quality DeLuxe box