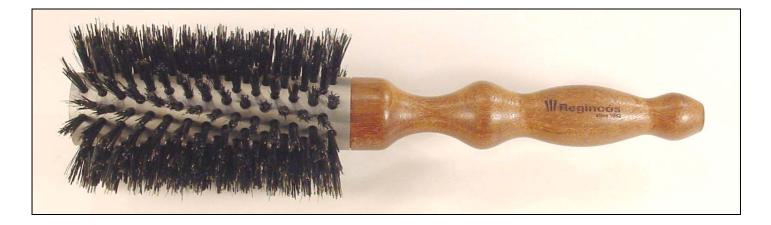

## ECO (FAST DRY )

The faster natural blow dry !.

Twisted bristles designed to easily grab hair on to a unique aluminum barrel that functions as heat conductor from the dryer to smooth and shape the hair quickly.

**# 50523 – ECO large** 65 mm. dia. total 16 twisted bristles rows

**# 50522 – ECO medium** 55 mm. dia. total 12 twisted bristles rows

**# 50521 – ECO small** 45 mm. dia. total 10 twisted bristles rows

## **Benefits:**

It's superior blend of 100% natural reinforced bristles are fixed in twisted rows for a better grab without damaging the hair structure. The special aluminium barrel accumulates the heat from the dryer getting a faster blow dry to smooth and shape the hair quickly.

Sculpted from a high quality polished Mahogany hard wood. The special ergonomic handle with it's added length, gives full control and best salon-comfort in a round brush blow dry. The hardwood absorbs the heat from the blow dry protecting the hair and scalp.