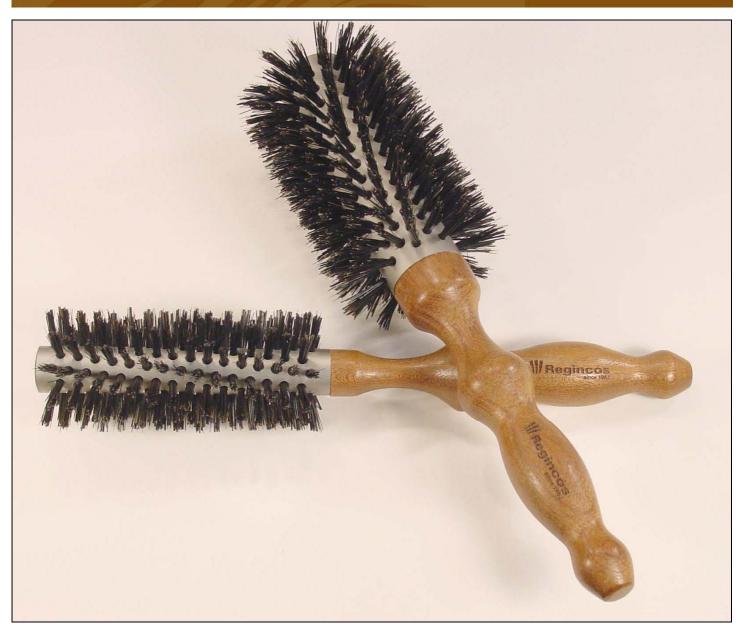

## ECO (FAST DRY )

The faster natural blow dry !.

Twisted bristles designed to easily grab hair on to a unique aluminum barrel that functions as heat conductor from the dryer to smooth and shape the hair quickly.

**# 50523 – ECO large** 65 mm. dia. total 16 twisted bristles rows

**# 50522 – ECO medium** 55 mm. dia. total 12 twisted bristles rows

**# 50521 – ECO small** 45 mm. dia. total 10 twisted bristles rows

## **Benefits:**

It's superior blend of 100% natural reinforced bristles are fixed in twisted rows for a better grab without damaging the hair structure. The special aluminium barrel accumulates the heat from the dryer getting a faster blow dry to smooth and shape the hair quickly.

Sculpted from a high quality polished Mahogany hard wood. The special ergonomic handle with it's added length, gives full control and best salon-comfort in a round brush blow dry. The hardwood absorbs the heat from the blow dry protecting the hair and scalp.

## Ingredients:

Reinforced first-cut natural boar bristles. Heat conductor aluminium barrel. Mahogany wood sourced from non endangered forests.

Logo engraved on handle in laser system.

Reinforced ultra dense bristles in twisted rows.