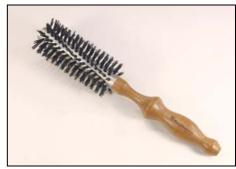

## ECO (FAST DRY )

The faster natural blow dry !.

Twisted bristles designed to easily grab hair on to a unique aluminum barrel that functions as heat conductor from the dryer to smooth and shape the hair quickly.

**# 50523 – ECO large** 65 mm. dia. total 16 twisted bristles rows

**# 50522 – ECO medium** 55 mm. dia. total 12 twisted bristles rows

**# 50521 – ECO small** 45 mm. dia. total 10 twisted bristles rows

## **Benefits:**

It's superior blend of 100% natural reinforced bristles are fixed in twisted rows for a better grab without damaging the hair structure. The special aluminium barrel accumulates the heat from the dryer getting a faster blow dry to smooth and shape the hair quickly.