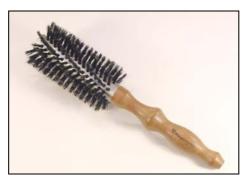

## ECO (FAST DRY )

The faster natural blow dry !.

Twisted bristles designed to easily grab hair on to a unique aluminum barrel that functions as heat conductor from the dryer to smooth and shape the hair quickly.

**# 50523 – ECO large** 65 mm. dia. total 16 twisted bristles rows

**# 50522 – ECO medium** 55 mm. dia. total 12 twisted bristles rows

**# 50521 – ECO small** 45 mm. dia. total 10 twisted bristles rows

## **Benefits:**

It's superior blend of 100% natural reinforced bristles are fixed in twisted rows for a better grab without damaging the hair structure. The special aluminium barrel accumulates the heat from the dryer getting a faster blow dry to smooth and shape the hair quickly.

Sculpted from a high quality polished Mahogany hard wood. The special ergonomic handle with it's added length, gives full control and best salon-comfort in a round brush blow dry. The hardwood absorbs the heat from the blow dry protecting the hair and scalp.

## Ingredients:

Reinforced first-cut natural boar bristles. Heat conductor aluminium barrel. Mahogany wood sourced from non endangered forests.

Logo engraved on handle in laser system.

Reinforced ultra dense bristles in twisted rows.