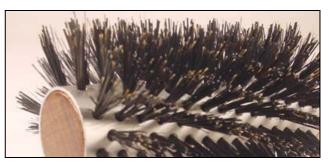

## **Benefits:**

It's superior blend of 100% natural reinforced bristles are fixed in twisted rows for a better grab without damaging the hair structure. The special aluminium barrel accumulates the heat from the dryer getting a faster blow dry to smooth and shape the hair quickly.

## Ingredients:

Reinforced first-cut natural boar bristles. Heat conductor aluminium barrel. Mahogany wood sourced from non endangered forests.

Logo engraved on handle in laser system.

Reinforced ultra dense bristles in twisted rows.