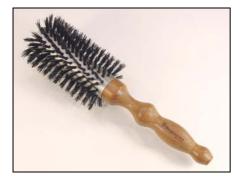

## ECO (FAST DRY )

The faster natural blow dry !.

Twisted bristles designed to easily grab hair on to a unique aluminum barrel that functions as heat conductor from the dryer to smooth and shape the hair quickly.

**# 50523 – ECO large** 65 mm. dia. total 16 twisted bristles rows

**# 50522 – ECO medium** 55 mm. dia. total 12 twisted bristles rows

**# 50521 – ECO small** 45 mm. dia. total 10 twisted bristles rows

## **Benefits:**

It's superior blend of 100% natural reinforced bristles are fixed in twisted rows for a better grab without damaging the hair structure. The special aluminium barrel accumulates the heat from the dryer getting a faster blow dry to smooth and shape the hair quickly.

Sculpted from a high quality polished Mahogany hard wood. The special ergonomic handle with it's added length, gives full control and best salon-comfort in a round brush blow dry. The hardwood absorbs the heat from the blow dry protecting the hair and scalp.

## Ingredients:

Reinforced first-cut natural boar bristles. Heat conductor aluminium barrel. Mahogany wood sourced from non endangered forests.

Logo engraved on handle in laser system.

Reinforced ultra dense bristles in twisted rows.