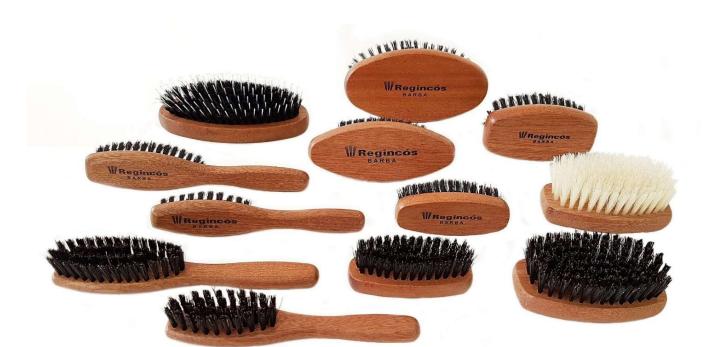

## QUALITY FINE BRUSHES FOR MEN'S HAIR, BEARD & MOUSTACHE

With our recognized premium quality, best raw materials, handcrafted finishes and the most actual design, we have created this brush collection for men's use in different bristles kinds and sizes, for the best care and brushing in any length of hair, beard and mustache

Reinforced boar brushes in different bristles hardness and lengths, to better adapt to each type of beard or mustache without damaging the scalp and the hair structure

Oval cushion brushes with 8 different kinds of pins and bristles fixed on the cushion rubber pad, to provide extra flexibility and best brushing adaptation in any length or type of hair and beard

## Regincós BARBA basic

| 14100 | MINI brush / handle. Regular bristles.                  |
|-------|---------------------------------------------------------|
|       | for short to medium beard and moustache length.         |
|       |                                                         |
| 14101 | SMALL brush / handle. Regular bristles.                 |
|       | for medium beard and moustache length.                  |
| 14102 | SMALL brush / handle. Hard bristles.                    |
|       | for thicker, strong and very curly beard and moustache. |
| 14103 | SMALL brush / handle. Soft natural bristles.            |
|       | as a Fading brush, also for very short or soft beard.   |
|       |                                                         |
| 14110 | POCKET oval brush. Regular bristles.                    |
|       | for short to medium beard and moustache length.         |
| 14111 | POCKET oval brush. Hard bristles.                       |
|       | for thicker, strong and very curly beard and moustache. |
|       |                                                         |
| 14112 | MEDIUM oval brush. Regular bristles.                    |
|       | for medium beard length.                                |
| 14113 | MEDIUM oval brush. White hard bristles.                 |
|       | for thicker, strong and very curly beard.               |
|       |                                                         |
| 14114 | LARGE oval brush. Regular bristles.                     |
|       | for medium to large beard length.                       |
| 14115 | LARGE oval brush. White hard bristles.                  |
|       | for thicker, strong and very curly beard.               |