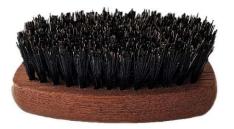

#14110 (Regular bristles)
#14111 (Hard bristles)

POCKET oval brush (beard & moustache) 4 bristles rows / size: 75 x 33 mm.

**#14113** (Hard white bristles) MEDIUM oval beard brush

**#14112** (Regular bristles)
MEDIUM oval beard brush
8 bristles rows size: 87 x 47 mm.

## Regincós BARBA basic

| 14100 | MINI brush / handle. Regular bristles.                  |
|-------|---------------------------------------------------------|
|       | for short to medium beard and moustache length.         |
|       |                                                         |
| 14101 | SMALL brush / handle. Regular bristles.                 |
|       | for medium beard and moustache length.                  |
| 14102 | SMALL brush / handle. Hard bristles.                    |
|       | for thicker, strong and very curly beard and moustache. |
| 14103 | SMALL brush / handle. Soft natural bristles.            |
|       | as a Fading brush, also for very short or soft beard.   |
|       |                                                         |
| 14110 | POCKET oval brush. Regular bristles.                    |
|       | for short to medium beard and moustache length.         |
| 14111 | POCKET oval brush. Hard bristles.                       |
|       | for thicker, strong and very curly beard and moustache. |
|       |                                                         |
| 14112 | MEDIUM oval brush. Regular bristles.                    |
|       | for medium beard length.                                |
| 14113 | MEDIUM oval brush. White hard bristles.                 |
|       | for thicker, strong and very curly beard.               |
|       |                                                         |
| 14114 | LARGE oval brush. Regular bristles.                     |
|       | for medium to large beard length.                       |
| 14115 | LARGE oval brush. White hard bristles.                  |
|       | for thicker, strong and very curly beard.               |

## Bristles descriptions

REGULAR bristles: REINFORCED black bristles: 65% Pure Boar & 35% Nylon.

HARD bristles: REINFORCED black bristles: 50% Pure Boar & 50% Nylon.

WHITE bristles: REINFORCED blonde bristles: 50% Pure Boar & 50% Nylon.