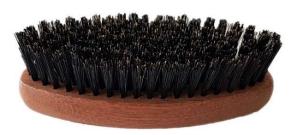

**#14115** (Hard white bristles) LARGE oval beard brush

**#14114** (Regular bristles)
LARGE oval beard brush
8 bristles rows / size: 110 x 50 mm.

## Regincós BARBA basic

| 14100 | MINI brush / handle. Regular bristles.                  |
|-------|---------------------------------------------------------|
|       | for short to medium beard and moustache length.         |
|       |                                                         |
| 14101 | SMALL brush / handle. Regular bristles.                 |
|       | for medium beard and moustache length.                  |
| 14102 | SMALL brush / handle. Hard bristles.                    |
|       | for thicker, strong and very curly beard and moustache. |
| 14103 | SMALL brush / handle. Soft natural bristles.            |
|       | as a Fading brush, also for very short or soft beard.   |
|       |                                                         |
| 14110 | POCKET oval brush. Regular bristles.                    |
|       | for short to medium beard and moustache length.         |
| 14111 | POCKET oval brush. Hard bristles.                       |
|       | for thicker, strong and very curly beard and moustache. |
|       |                                                         |
| 14112 | MEDIUM oval brush. Regular bristles.                    |
|       | for medium beard length.                                |
| 14113 | MEDIUM oval brush. White hard bristles.                 |
|       | for thicker, strong and very curly beard.               |
|       |                                                         |
| 14114 | LARGE oval brush. Regular bristles.                     |
|       | for medium to large beard length.                       |
| 14115 | LARGE oval brush. White hard bristles.                  |
|       | for thicker, strong and very curly beard.               |

## Bristles descriptions

REGULAR bristles: REINFORCED black bristles: 65% Pure Boar & 35% Nylon.

HARD bristles: REINFORCED black bristles: 50% Pure Boar & 50% Nylon.

WHITE bristles: REINFORCED blonde bristles: 50% Pure Boar & 50% Nylon.