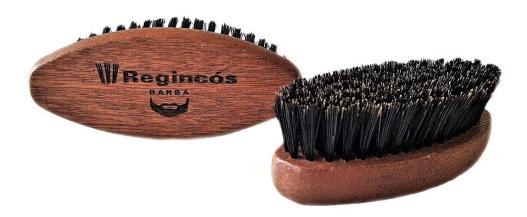

## QUALITY FINE BRUSHES FOR MEN'S HAIR, BEARD & MOUSTACHE

With our recognized premium quality, best raw materials, handcrafted finishes and the most actual design, we have created this brush collection for men's use in different bristles kinds and sizes, for the best care and brushing in any length of hair, beard and mustache

Reinforced boar brushes in different bristles hardness and lengths, to better adapt to each type of beard or mustache without damaging the scalp and the hair structure

Oval cushion brushes with 8 different kinds of pins and bristles fixed on the cushion rubber pad, to provide extra flexibility and best brushing adaptation in any length or type of hair and beard

## Regincós BARBA basic

| 14100 | MINI brush / handle. Regular bristles.                  |
|-------|---------------------------------------------------------|
|       | for short to medium beard and moustache length.         |
|       |                                                         |
| 14101 | SMALL brush / handle. Regular bristles.                 |
|       | for medium beard and moustache length.                  |
| 14102 | SMALL brush / handle. Hard bristles.                    |
|       | for thicker, strong and very curly beard and moustache. |
| 14103 | SMALL brush / handle. Soft natural bristles.            |
|       | as a Fading brush, also for very short or soft beard.   |
|       |                                                         |
| 14110 | POCKET oval brush. Regular bristles.                    |
|       | for short to medium beard and moustache length.         |
| 14111 | POCKET oval brush. Hard bristles.                       |
|       | for thicker, strong and very curly beard and moustache. |
|       |                                                         |
| 14112 | MEDIUM oval brush. Regular bristles.                    |
|       | for medium beard length.                                |
| 14113 | MEDIUM oval brush. White hard bristles.                 |
|       | for thicker, strong and very curly beard.               |
|       |                                                         |
| 14114 | LARGE oval brush. Regular bristles.                     |
|       | for medium to large beard length.                       |
| 14115 | LARGE oval brush. White hard bristles.                  |
|       | for thicker, strong and very curly beard.               |