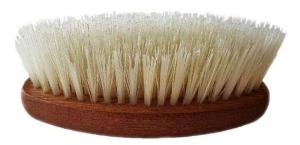

Natural Abebay wood in satin finish from non endangered forest.

**#14100** (Regular bristles)
MINI brush / handle (beard & moustache)
4 bristles rows / size: 140 x 27 mm.

#14101 (Regular bristles)
#14102 (Hard bristles)
#14103 Fading (Soft bristles)
SMALL brush / handle (beard & moustache)
4 bristles rows / size: 155 x 31 mm.

## Regincós BARBA basic

| 14100 | MINI brush / handle. Regular bristles.                  |
|-------|---------------------------------------------------------|
|       | for short to medium beard and moustache length.         |
|       |                                                         |
| 14101 | SMALL brush / handle. Regular bristles.                 |
|       | for medium beard and moustache length.                  |
| 14102 | SMALL brush / handle. Hard bristles.                    |
|       | for thicker, strong and very curly beard and moustache. |
| 14103 | SMALL brush / handle. Soft natural bristles.            |
|       | as a Fading brush, also for very short or soft beard.   |
|       |                                                         |
| 14110 | POCKET oval brush. Regular bristles.                    |
|       | for short to medium beard and moustache length.         |
| 14111 | POCKET oval brush. Hard bristles.                       |
|       | for thicker, strong and very curly beard and moustache. |
|       |                                                         |
| 14112 | MEDIUM oval brush. Regular bristles.                    |
|       | for medium beard length.                                |
| 14113 | MEDIUM oval brush. White hard bristles.                 |
|       | for thicker, strong and very curly beard.               |
|       |                                                         |
| 14114 | LARGE oval brush. Regular bristles.                     |
|       | for medium to large beard length.                       |
| 14115 | LARGE oval brush. White hard bristles.                  |
|       | for thicker, strong and very curly beard.               |

**SOFT** bristles: SOFT natural 100% grey boar bristles.