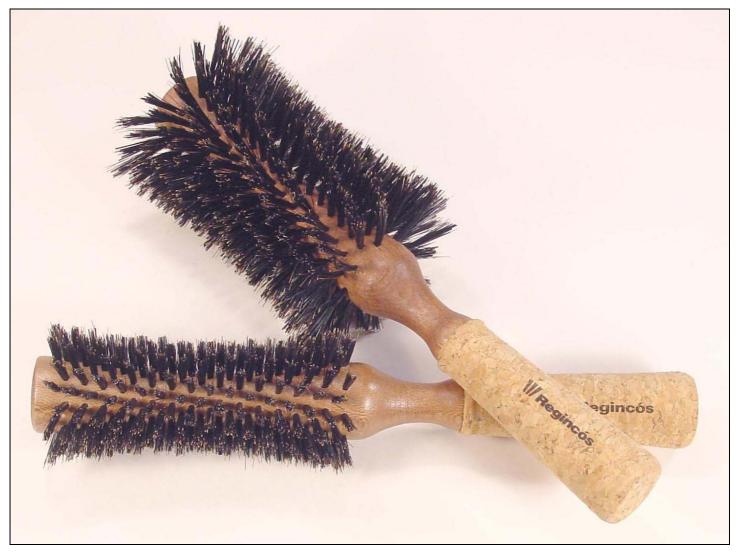

# ELIPSE Cork Grip

# CONTOUR DESIGN

The "ELIPSE" brush Hourglass design by Regincós has been designed for the best contour. Manufactured with a concave wooden barrel which gives a special elliptical shape to the pins and the twisted bristles will follow the contour of the head. The long bristles area will give you perfect brushing from the hair roots.

### Natural brushes.

Manufactured in high quality hard wood sourced from non endangered forest, are handcrafted sculpted and finished.

The most natural and ecological professional hair brush, for an all natural blow dry. Pure reinforced bristles (65% wild boar, 35% nylon) gives hair a friendly treatment, leaving it with a natural and silky smooth finish.

## Benefits.

Available in three sizes for any length of hair and special blow out from the hair roots, made with superior ultra-dense blend of 100% natural reinforced bristles. A unique bristle combination that leaves the hair healthier, silky and shiny.