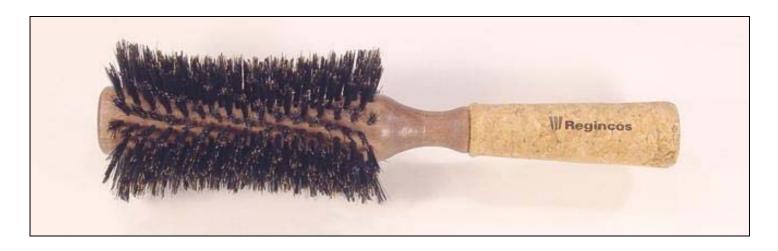

PASSION for BRUSHING since

# ELIPSE Cork Grip

# CONTOUR DESIGN

The "ELIPSE" brush Hourglass design by Regincós has been designed for the best contour. Manufactured with a concave wooden barrel which gives a special elliptical shape to the pins and the twisted bristles will follow the contour of the head. The long bristles area will give you perfect brushing from the hair roots.



### Natural brushes.

Manufactured in high quality hard wood sourced from non endangered forest, are handcrafted sculpted and finished.

The most natural and ecological professional hair brush, for an all natural blow dry. Pure reinforced bristles (65% wild boar, 35% nylon) gives hair a friendly treatment, leaving it with a natural and silky smooth finish.



# 23329 / Elipse Small

## Benefits.

Available in three sizes for any length of hair and special blow out from the hair roots, made with superior ultra-dense blend of 100% natural reinforced bristles. A unique bristle combination that leaves the hair healthier, silky and shiny.





#23429 / Elipse Medium

# 23529 / Elipse Large