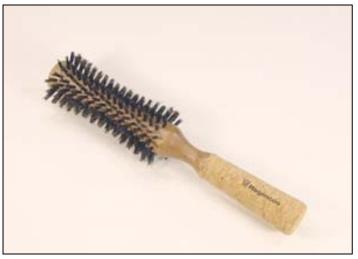

PASSION for BRUSHING since

# ELIPSE Cork Grip

# CONTOUR DESIGN

The "ELIPSE" brush Hourglass design by Regincós has been designed for the best contour. Manufactured with a concave wooden barrel which gives a special elliptical shape to the pins and the twisted bristles will follow the contour of the head. The long bristles area will give you perfect brushing from the hair roots.



### Natural brushes.

Manufactured in high quality hard wood sourced from non endangered forest, are handcrafted sculpted and finished.

The most natural and ecological professional hair brush, for an all natural blow dry. Pure reinforced bristles (65% wild boar, 35% nylon) gives hair a friendly treatment, leaving it with a natural and silky smooth finish.



# 23329 / Elipse Small

## Benefits.

Available in three sizes for any length of hair and special blow out from the hair roots, made with superior ultra-dense blend of 100% natural reinforced bristles. A unique bristle combination that leaves the hair healthier, silky and shiny.





#23429 / Elipse Medium

# 23529 / Elipse Large