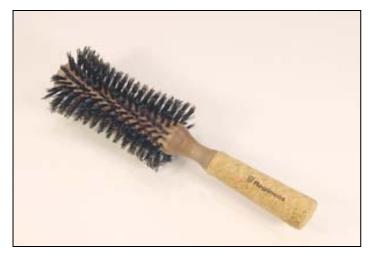

hape to the pins and the twisted bristles will follow the contour of the head. The long bristles area will give you perfect brushing from the hair roots.



### Natural brushes.

Manufactured in high quality hard wood sourced from non endangered forest, are handcrafted sculpted and finished.

The most natural and ecological professional hair brush, for an all natural blow dry. Pure reinforced bristles (65% wild boar, 35% nylon) gives hair a friendly treatment, leaving it with a natural and silky smooth finish.



# 23329 / Elipse Small

## Benefits.

Available in three sizes for any length of hair and special blow out from the hair roots, made with superior ultra-dense blend of 100% natural reinforced bristles. A unique bristle combination that leaves the hair healthier, silky and shiny.





#23429 / Elipse Medium

# 23529 / Elipse Large