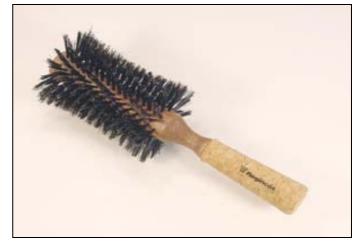

# ELIPSE Cork Grip

# CONTOUR DESIGN

The "ELIPSE" brush Hourglass design by Regincós has been designed for the best contour. Manufactured with a concave wooden barrel which gives a special elliptical shape to the pins and the twisted bristles will follow the contour of the head. The long bristles area will give you perfect brushing from the hair roots.

# 23329 / Elipse Small