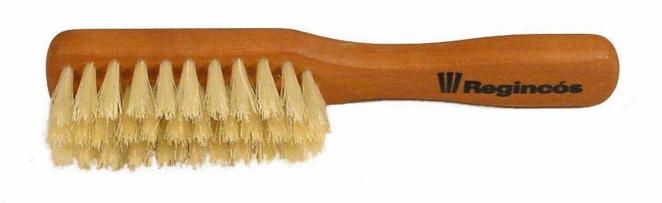

## FADE brush

professional "degraded" cutting cleaner.

Its special natural "blonde" bristles are soft and flexible to easy clean cutted hair without damaging the scalp.

Hand sculpted wooden processes in high-quality hardwood (pear wood), natural oiled finished which offers greater comfort and pleasant feel.

Item: #17015

Length: 140 mm. (5,51 in.)Width: 23 mm. (0,90 in.)

• bristles rows: 3.

bristles lenght: 13 mm. (0,51 in.)

Fade brush mini size for professional Barbers use, specially designed as a cleaner brush for degraded hair cuts or any "Hair Fade" work.