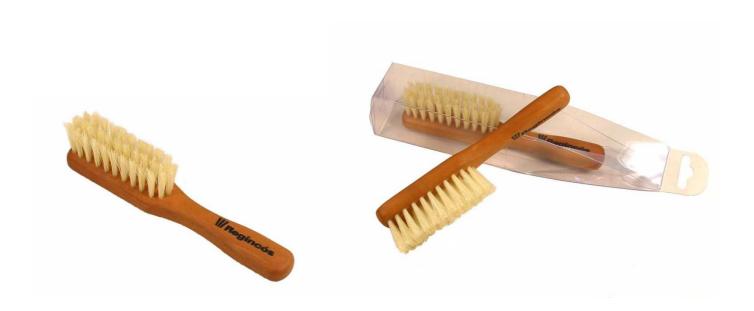

## FADE brush

professional "degraded" cutting cleaner.

Its special natural "blonde" bristles are soft and flexible to easy clean cutted hair without damaging the scalp.

Hand sculpted wooden processes in high-quality hardwood (pear wood), natural oiled finished which offers greater comfort and pleasant feel.

Item: #17015

Length: 140 mm. (5,51 in.)Width: 23 mm. (0,90 in.)

• bristles rows: 3.

bristles lenght: 13 mm. (0,51 in.)

Fade brush mini size for professional Barbers use, specially designed as a cleaner brush for degraded hair cuts or any "Hair Fade" work.