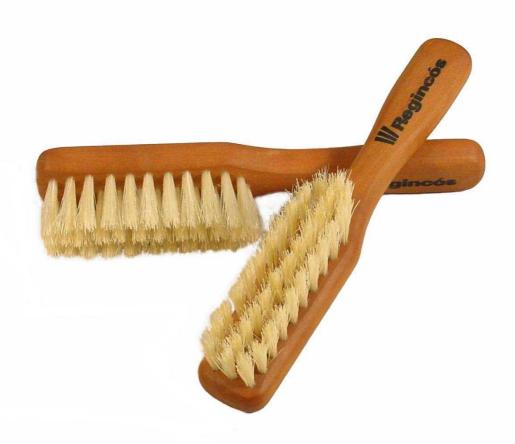

## FADE brush

professional "degraded" cutting cleaner.

Its special natural "blonde" bristles are soft and flexible to easy clean cutted hair without damaging the scalp.

Hand sculpted wooden processes in high-quality hardwood (pear wood), natural oiled finished which offers greater comfort and pleasant feel.

Item: #17015

Length: 140 mm. (5,51 in.)Width: 23 mm. (0,90 in.)

• bristles rows: 3.

bristles lenght: 13 mm. (0,51 in.)

Fade brush mini size for professional Barbers use, specially designed as a cleaner brush for degraded hair cuts or any "Hair Fade" work.